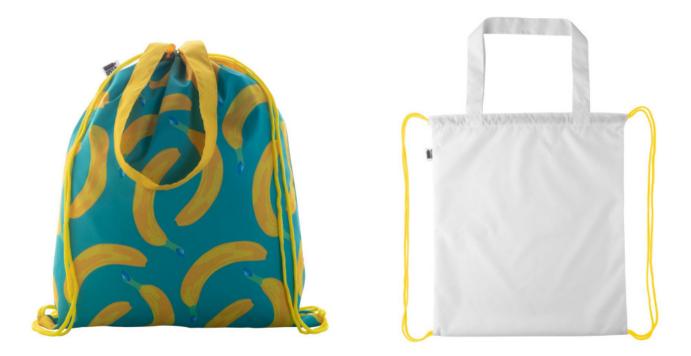

# **CREADRAW SHOP RPET CUSTOM DRAWSTRING BAG**

#### **Basic informations**

Material 1 weight: 190 g/m2 Size: 320×390×5 mm Bag load capacity: 15 kg Color: Yellow Color: White

#### Specification

Custom made drawstring bag with coloured strings and long handles, 190T RPET polyester. It can be also used as a shopping bag. With all over sublimation printed graphics and distinctive RPET label. MOQ: 50 pcs.